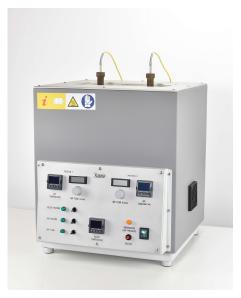

## APPARATUS FOR THE DETERMINATION OF EVAPORATION LOSS OF LUBRICATING GREASES OVER WIDE TEMPERATURE RANGE ASTM D2595

The apparatus consists of a case hosting the aluminium block and the electronic mass-flow controllers that provide to control air flow keeping it constant even in case of inlet pressure variations. The control panel hosts the block thermoregulator, two thermoregulators for the air (one independent for each position) and the digital displays with the knobs for flow adjustment.

Two-place unit

- Enamel finished benchtop steel case.
- High efficiency thermal insulation to avoid heating of the external case.
- Aluminium block with jackets for the introduction of the cell.
- Air preheater inserted in the bottom of the block, one for each position.
- Stainless steel band heaters.
- Two covers, air eduction tubes hoods and cups for grease, stainless steel. Kalrez gaskets.
- Electronic thermoregulators for air temperature control complete with thermocouples.
- Electronic mass flow controllers with 0-2.5 l/min scale and 1% accuracy: complete with digital display and knob for flow adjustment. Air filter fixed on the case and containing glass wool.
- Microprocessor thermoregulator wiith PID action: built-in digital thermometer 0.1°C accuracy. Pt100 probe. Test range: from ambient to 316°C.
- Safety devices against overheating.
- English written user manual. CE marked.
- Two and four-place units available
- For 220 V/50 Hz connection. Power consumption 2000 W (two-place) and 4000 W (four-place).